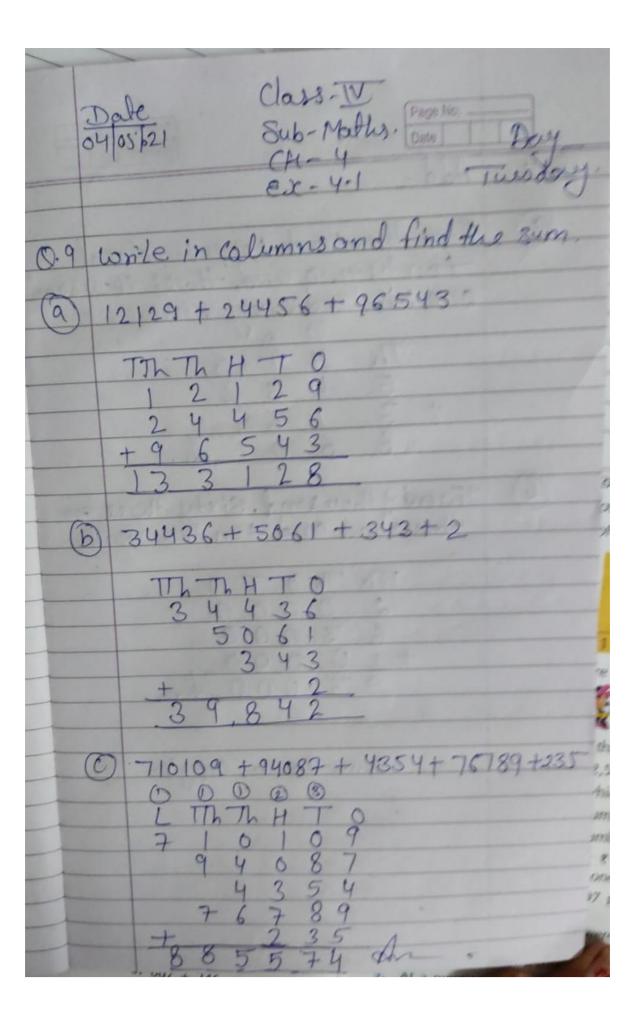

Pioneer Public school (2021-2022)

Date-04/05/2021

\*Day-Tuesday

\*Class- 4th

\*Sub- Maths

Ch-4

Ex.-4.1 Q.no.9and 11 do in your

Copy.